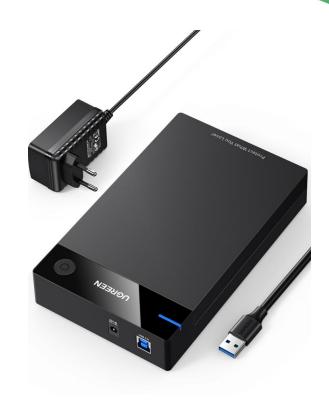

## USB 3.0 B To 3.5"/2.5" SATA Hard Driver Enclosure

Model No: US222 50422

## **Features:**

- Support 3.5" and 2.5" HDD/SSD up to 16TB.
- 5Gbps Ultra-fast Speed.
- Tool Free, Driver Free, Plug&Play.
- Various Application.

## **Specifications:**

\*DV12V jack with 12V/2A power adapter

\*Input: USB 3.0 B Female

\*Output: (7+15)Pin SATA 3.0 port

\*SATA 3.0 speed up to 6Gbps, compatible with SATA 2.0/1.0

\*USB 3.0 B speed up to 5Gbps, compatible with USB 2.0 & 1.1

\*Support 3.5" hard drive/SSD 26mm max and 9.5mm max 2.5 "hard drives/SSD

\*Support UASP

\*Cable Length: 1M

\*Size: 194mm\*117mm(W)\*38mm(H)