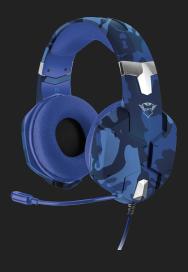

## **Gaming Headset**

Mesh padded gaming headset, with flexible microphone and powerful bass

## **Key features**

- Comfortable meshed ear pads for long and intense gaming sessions
- Adjustable headband and flexible microphone
- On-earcap volume control and microphone mute
- High quality sound with deep bass
- 1m Cable for consoles
- 1m Extension cable for PC/Laptop