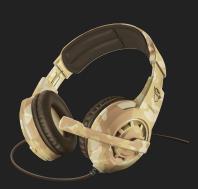

# GXT 310D Radius Gaming Headset - desert camo

## **Gaming headset**

Comfortable over-ear gaming headset with adjustable mic and powerful sound

### **Key features**

- Powerful sound
- Soft and comfortable over-ear pads
- Adjustable microphone and headband
- 1m fixed cable and 50cm extension cable for console
- 1m adapter cable for PC/Laptop

#22208